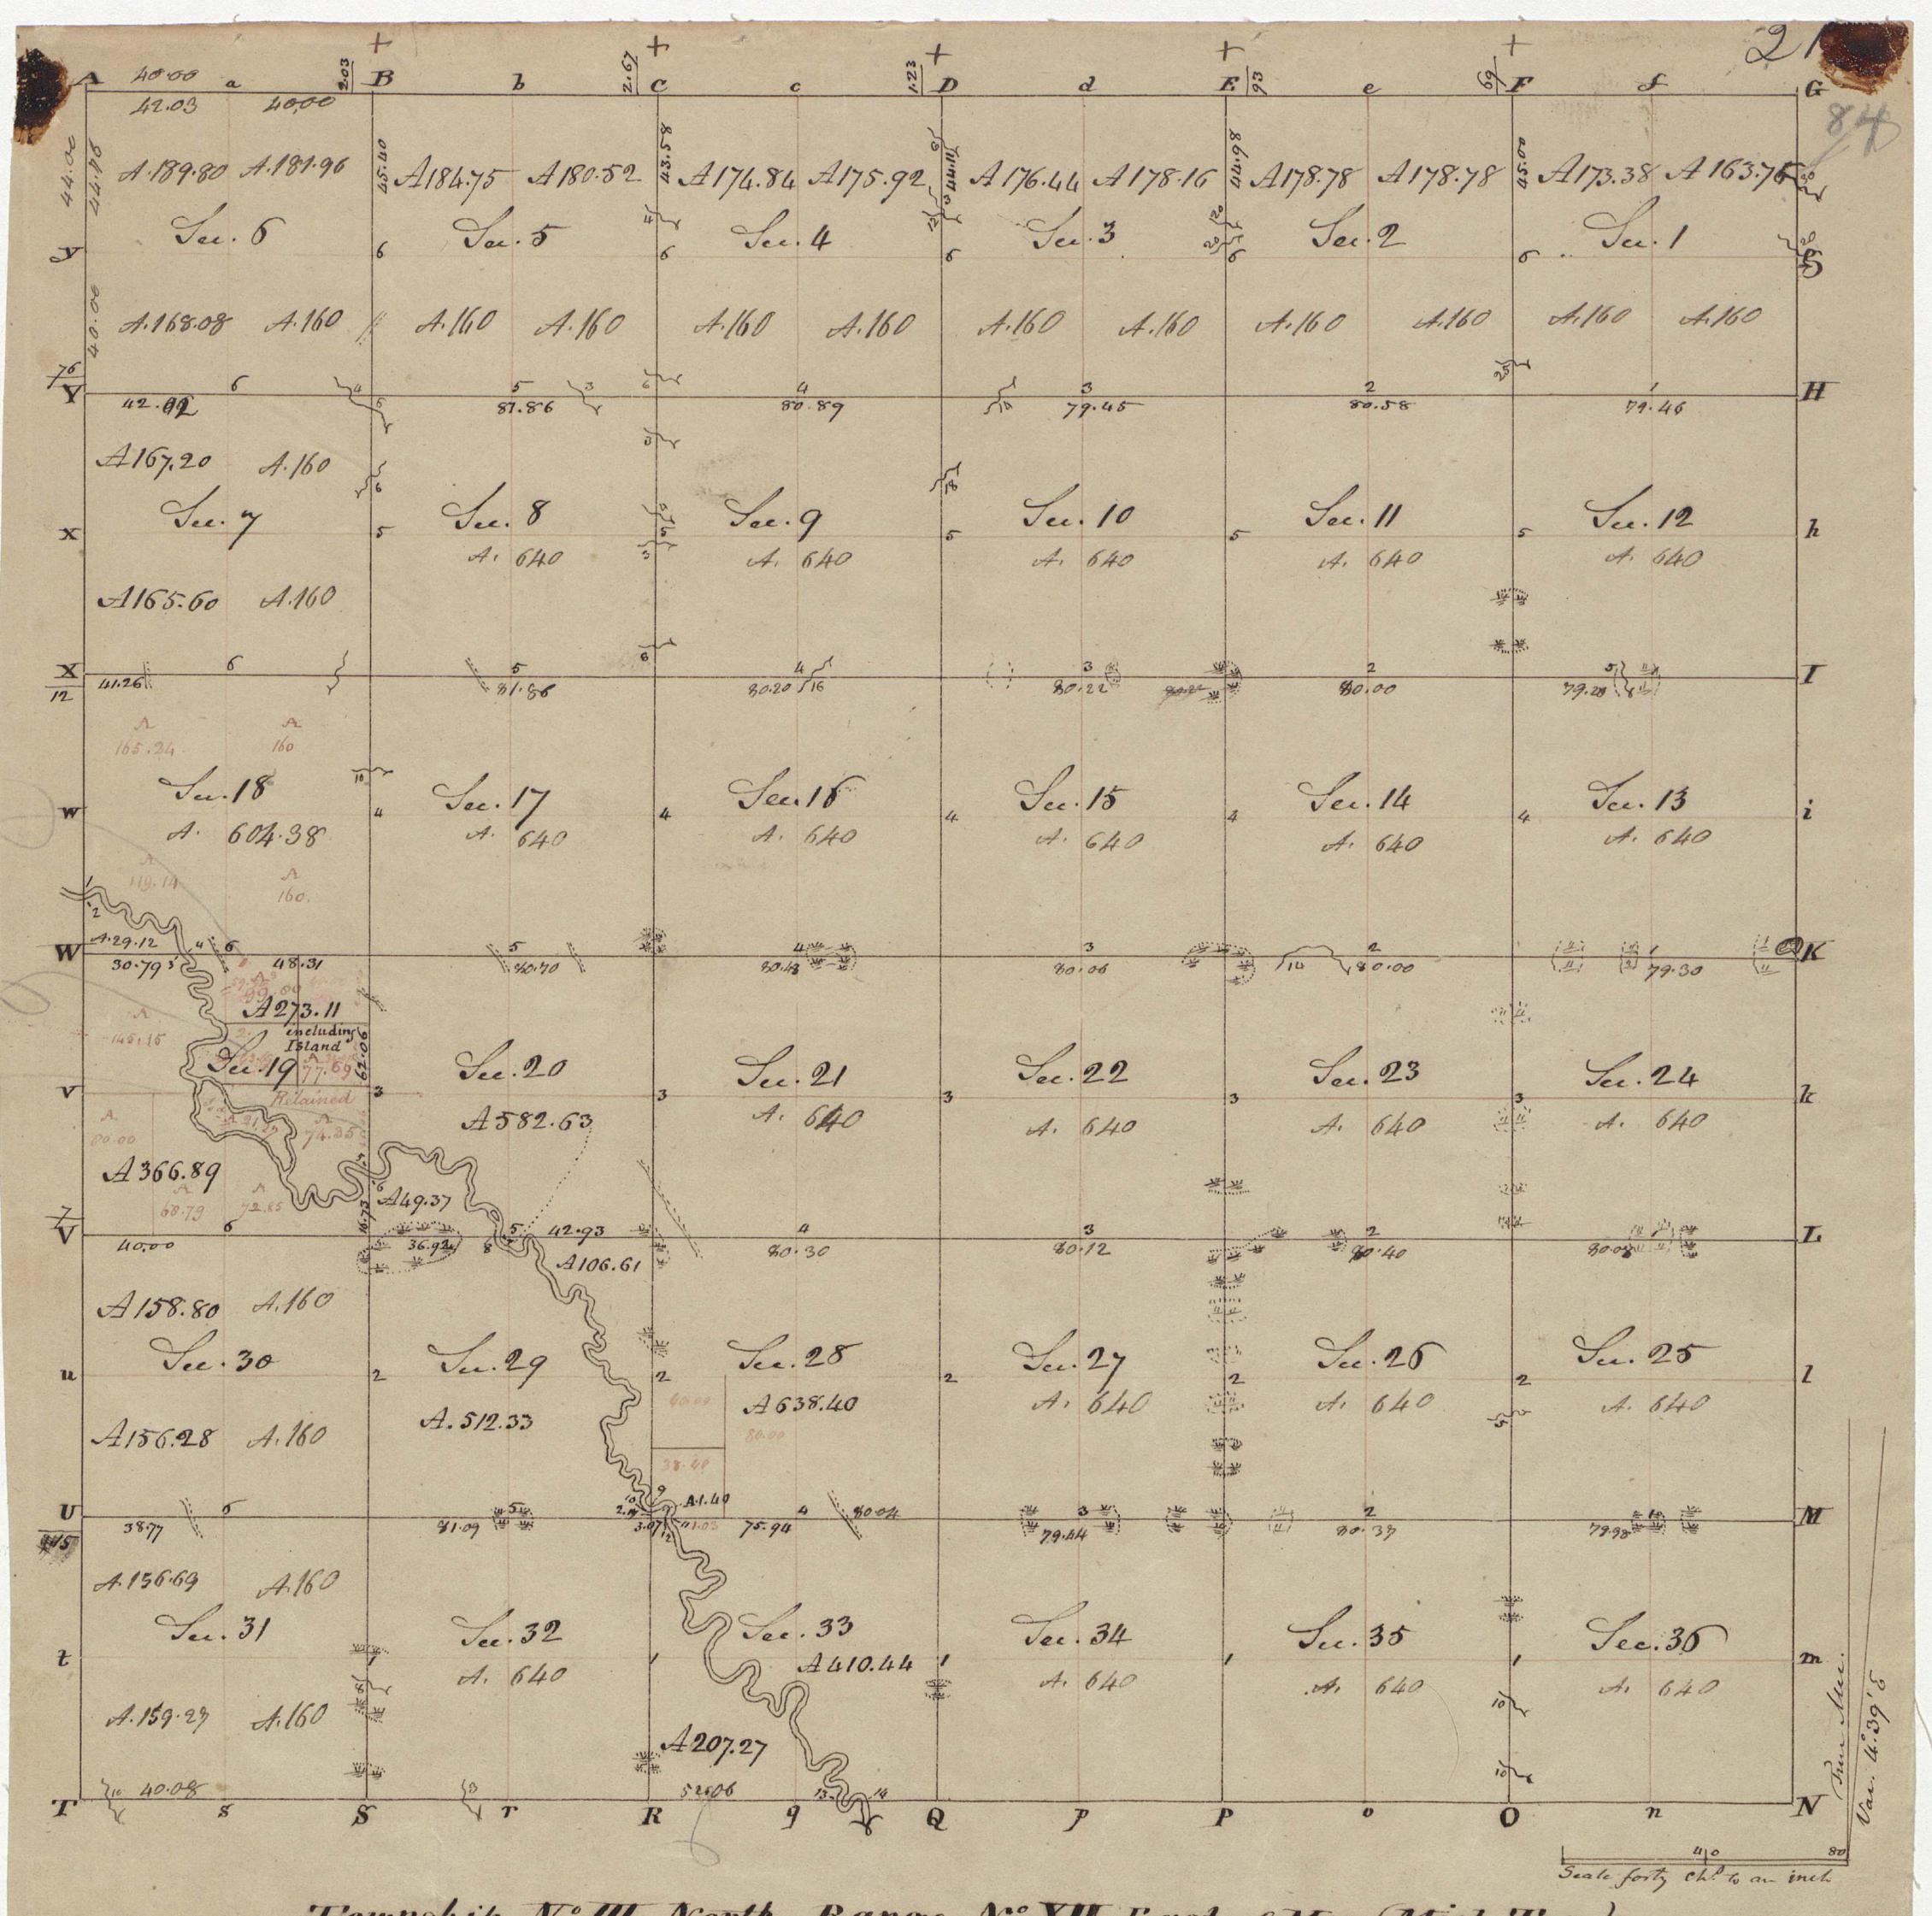

Township No III North, Range No XII East of the Meridian (Mich: Ter:) Surveyed by Jos: Wampler 1818

| 1                 | Description of the                                                                                                    | Soil o  | no the interior Sectional lines.                                                                      |                 |                                                                           |
|-------------------|-----------------------------------------------------------------------------------------------------------------------|---------|-------------------------------------------------------------------------------------------------------|-----------------|---------------------------------------------------------------------------|
| Poliveon Sections |                                                                                                                       | Between |                                                                                                       | Between Section | Inality yes                                                               |
| 35.36             | Good level land, Asto, beech. Oak. Cho. Lynn. Poplar Ingthe Spece level wet land wather Swampy Beech. Cho, Lynn. Ash. | 27.34   | Swampy - asto forthe Booch                                                                            |                 | Tine level land On to, ash Eliv. Lynn 8;<br>Rich Swampy land ash, Symo 8; |
| 24.25             | Jovel good land Beach Onto Asto Me. Clow Lynn Jolevables - Onto Beach asto                                            | 32.27   | Good land to finairies balance rich & Swampy                                                          | 29.32           | This plain & Bottow land Onk. Ash. Lynn                                   |
| 13.24             | Growthy - ash. Oak. Cho, ashin                                                                                        | 15.22   | Towel four Onto land                                                                                  | 20.29           | Good bottono land Sevel hoor land thinly timbered with 10 80. Onto        |
| 12.13             | Sow land - Oak. Asto . Hickory Maple Ing the Mountain too                                                             | 11.15   | First / hoor balance fine bottom ash. Cliv. Lynn                                                      | 19.20           | Sovel land Jolerable Soil                                                 |
| 34.35             | Sow wet land ash, beech. Onli. Lynn                                                                                   | 32,33   | Part Swampy & part the plain land - Onto, Asto. Lynn                                                  | 18.17           | Thin 10. Gato Cand South timber Lood land - Oak & Hickory.                |
| 26.24             | Swel good land timber Same<br>Swelly land Boerto. asto.                                                               | 28.29   | Tolerable land Onto ash, tamarae, bedar                                                               | 17.8            | Frist p good level Ont land rest rolling Islony - Onto                    |
| 22.23             | Very Swampy A. W. Cline Swampe Wood Brock, ash. Oak                                                                   | 211.21  | Level for land                                                                                        | 6.76            | Very fine land a hittle rolling - Onk. listo. Elmo                        |
| 14.13             | Sow wet land Brech, asto, Bliv, Syno, Poplar                                                                          | 9.16    | Good land very bearly & thickely with aspin letter to the soil band the Soil brushy with Oak Alder To | his             |                                                                           |