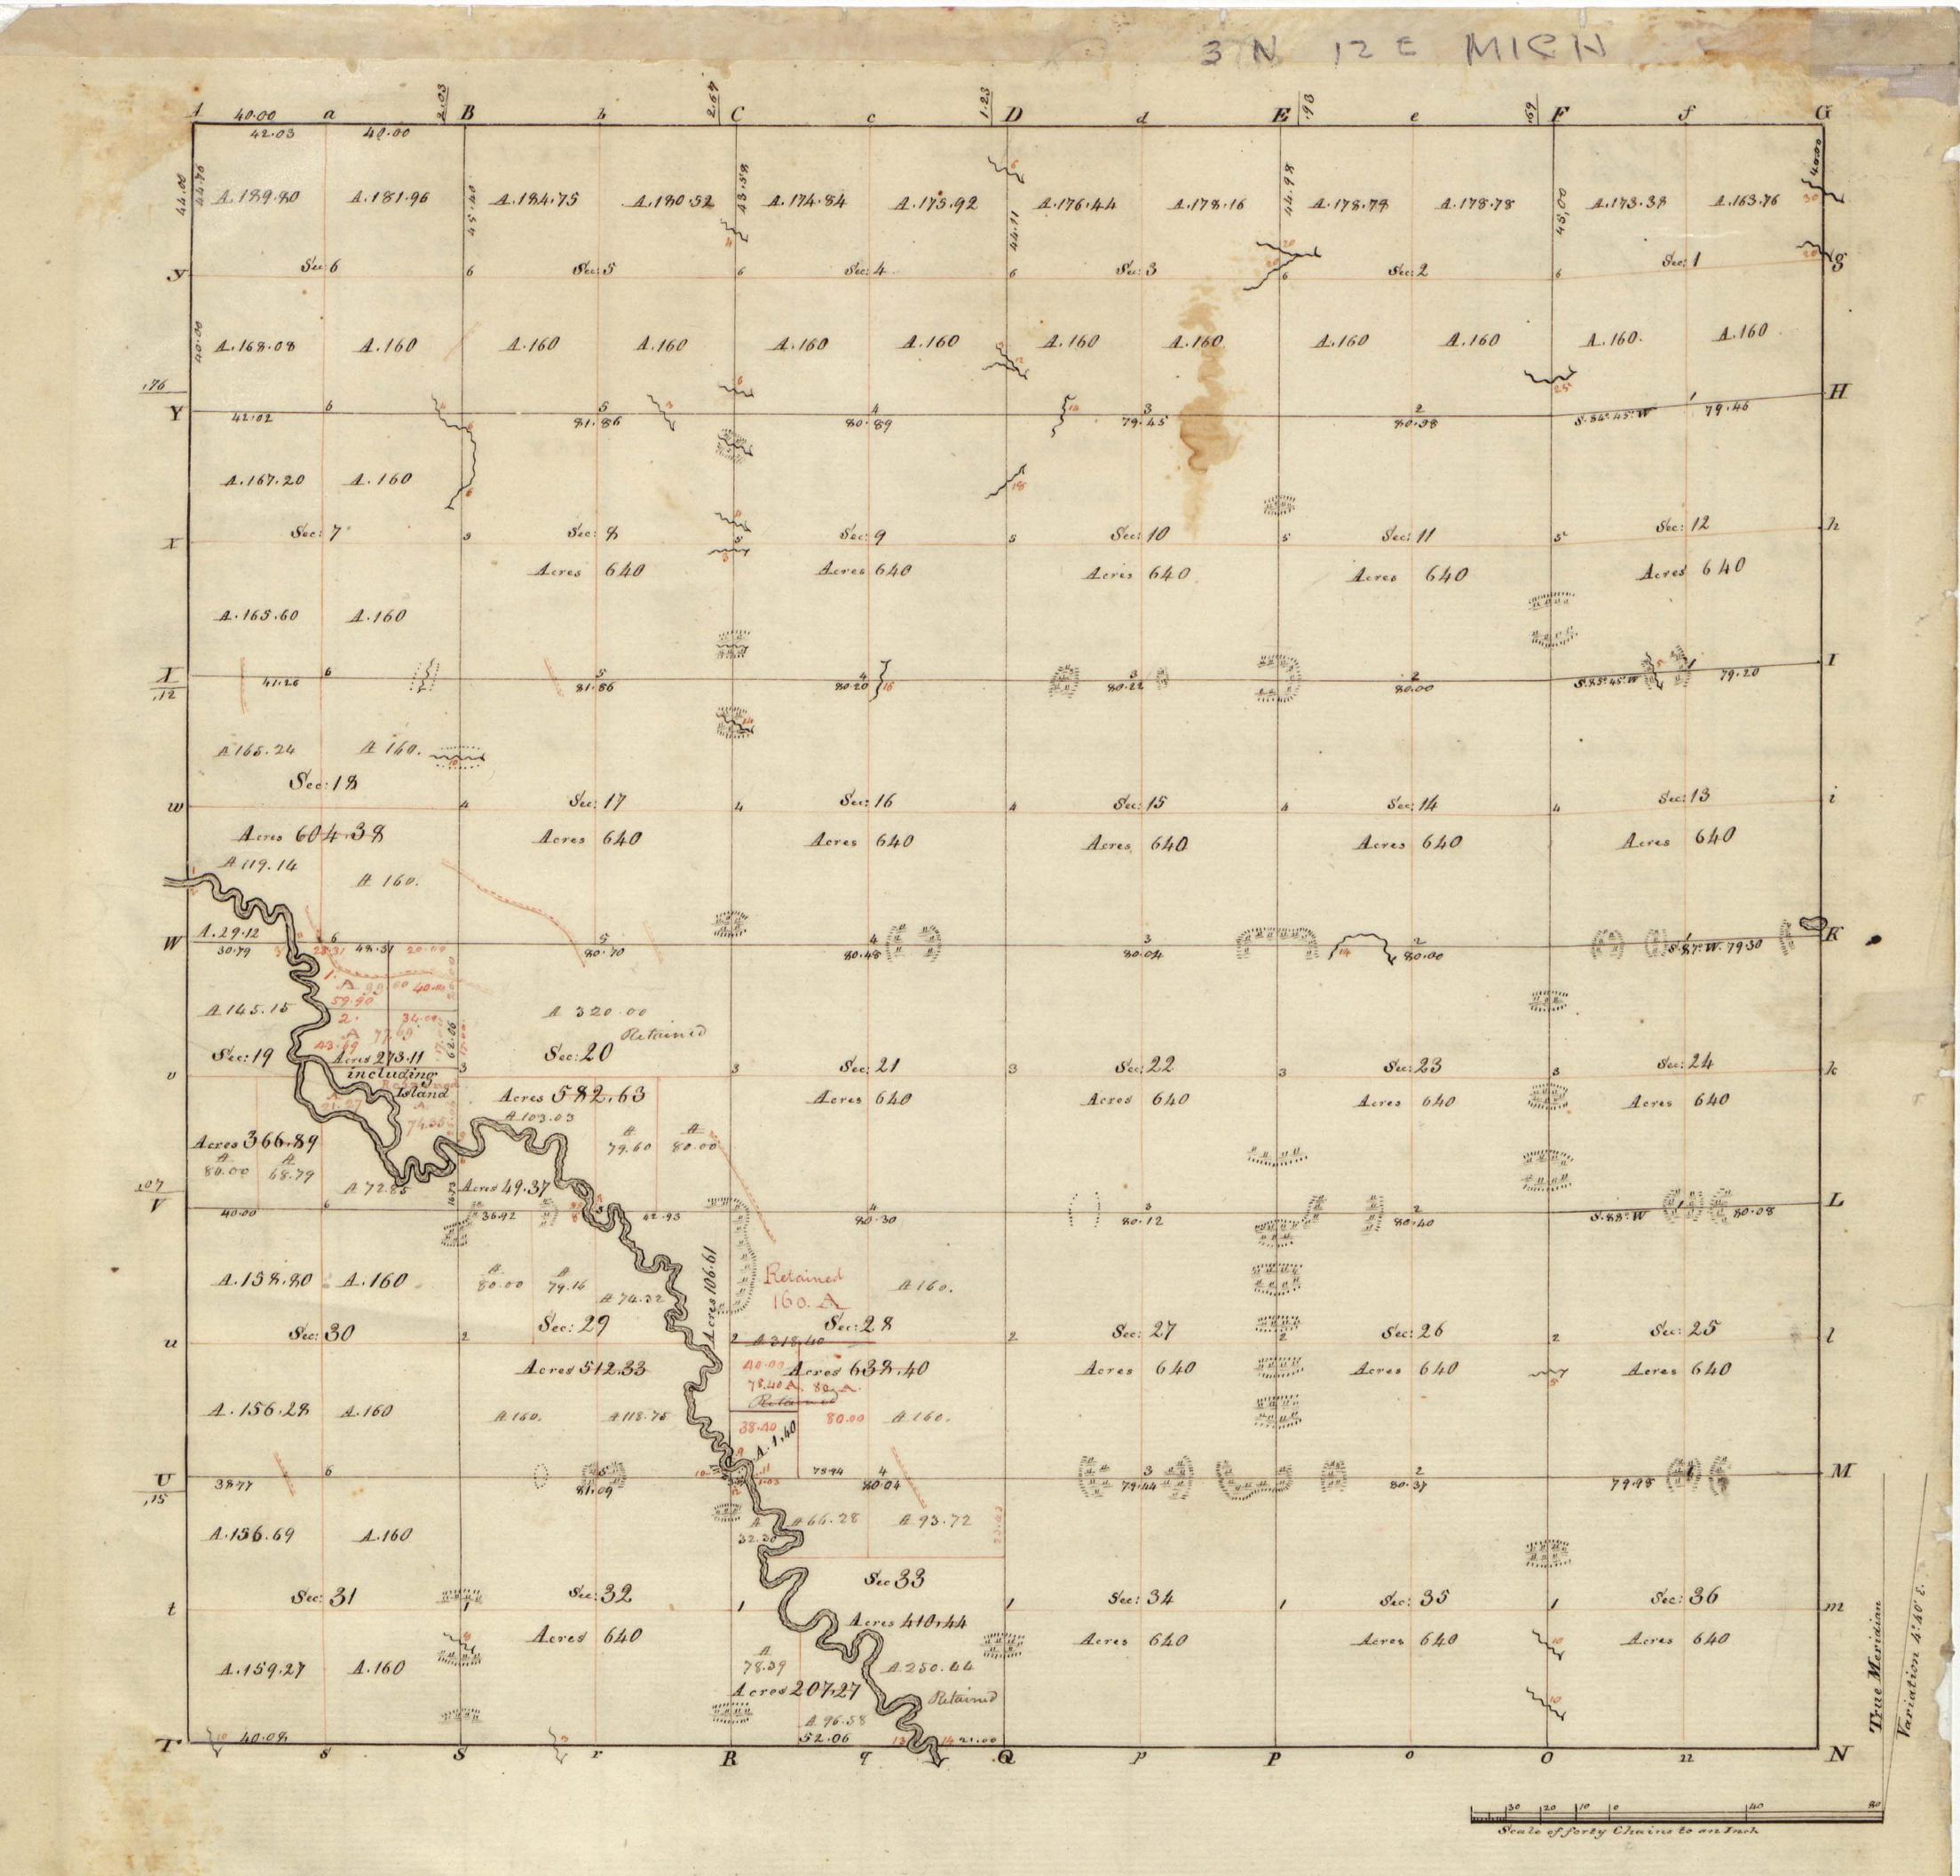

Township No III North, Range No XII East of the Meridian (Mich: Ter:) Surveyed by Jos: Wampler 1818

| 1                 | Description of the                                                                                                    | Soil o  | no the interior Sectional lines.                                                                      |                 |                                                                           |
|-------------------|-----------------------------------------------------------------------------------------------------------------------|---------|-------------------------------------------------------------------------------------------------------|-----------------|---------------------------------------------------------------------------|
| Poliveon Sections |                                                                                                                       | Between |                                                                                                       | Between Section | Inality yes                                                               |
| 35.36             | Good level land, Asto, beech. Oak. Cho. Lynn. Poplar Ingthe Spece level wet land wather Swampy Beech. Cho, Lynn. Ash. | 27.34   | Swampy - asto forthe Booch                                                                            |                 | Tine level land On to, ash Eliv. Lynn 8;<br>Rich Swampy land ash, Symo 8; |
| 24.25             | Jovel good land Beach Onto Asto Me. Clow Lynn Jolevables - Onto Beach asto                                            | 32.27   | Good land to finairies balance rich & Swampy                                                          | 29.32           | This plain & Bottow land Onk. Ash. Lynn                                   |
| 13.24             | Growthy - ash. Oak. Cho, ashin                                                                                        | 15.22   | Towel four Onto land                                                                                  | 20.29           | Good bottono land Sevel hoor land thinly timbered with 10 80. Onto        |
| 12.13             | Sow land - Oak. Asto . Hickory Maple Ing the Mountain too                                                             | 11.15   | First / hoor balance fine bottom ash. Cliv. Lynn                                                      | 19.20           | Sovel land Jolerable Soil                                                 |
| 34.35             | Sow wet land ash, beech. Onli. Lynn                                                                                   | 32,33   | Part Swampy & part the plain land - Onto, Asto. Lynn                                                  | 18.17           | Thin 10. Gato Cand South timber Lood land - Oak & Hickory.                |
| 26.24             | Swel good land timber Same<br>Swelly land Boerto. asto.                                                               | 28.29   | Tolerable land Onto ash, tamarae, bedar                                                               | 17.8            | Frist p good level Ont land rest rolling Islony - Onto                    |
| 22.23             | Very Swampy A. W. Cline Swampe Wood Brock, ash. Oak                                                                   | 211.21  | Level for land                                                                                        | 6.76            | Very fine land a hittle rolling - Onk. listo. Elmo                        |
| 14.13             | Sow wet land Brech, asto, Bliv, Syno, Poplar                                                                          | 9.16    | Good land very bearly & thickely with aspin letter to the soil band the Soil brushy with Oak Alder To | his             |                                                                           |