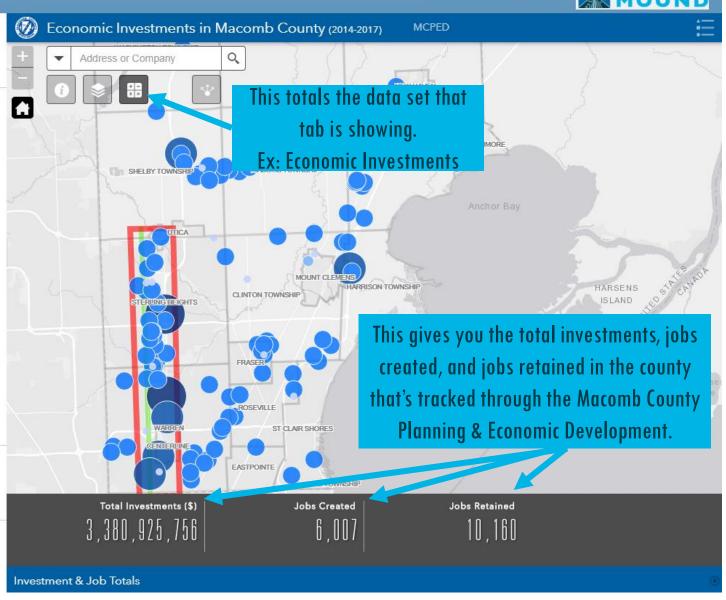

### TOTALS TOOL

#### **Economic Investments**

This map highlights where businesses are investing, creating jobs, and retaining jobs in Macomb County.

This data is tracked through the Macomb County Department of Planning & Economic Development's Economic Development Services division.