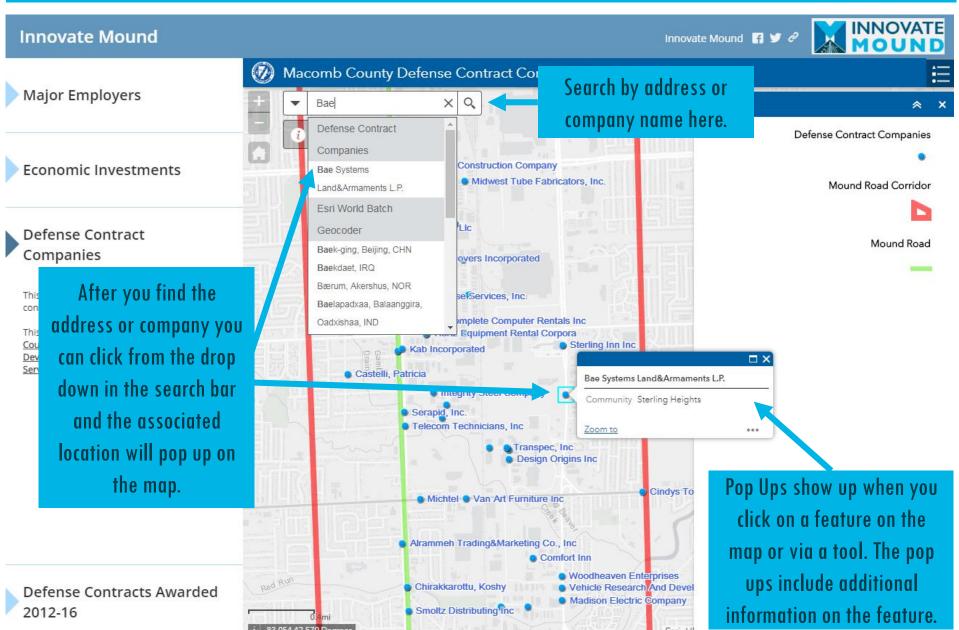

🖪 💆 🔗





#### Major Employers

This map highlights major employers within and nearby the Mound Road Corridor.

This data is tracked through the Macomb County Department of Planning & Economic Development's Economic Development Services division.

- **Economic Investments**
- Defense Contract Companies
- Defense Contracts Awarded 2012-16



### TOTALS TOOL



#### **Innovate Mound**

Innovate Mound 🔢 💆 🔗





Major Employers

#### **Economic Investments**

This map highlights where businesses are investing, creating jobs, and retaining jobs in Macomb County.

This data is tracked through the Macomb County Department of Planning & Economic Development's Economic Development Services division.

Defense Contract Companies

Defense Contracts Awarded 2012-16



### SEARCH TOOL & POP - UPs







#### **Contact Information:**

InnovateMound.Org



Planning@MacombGov.Org