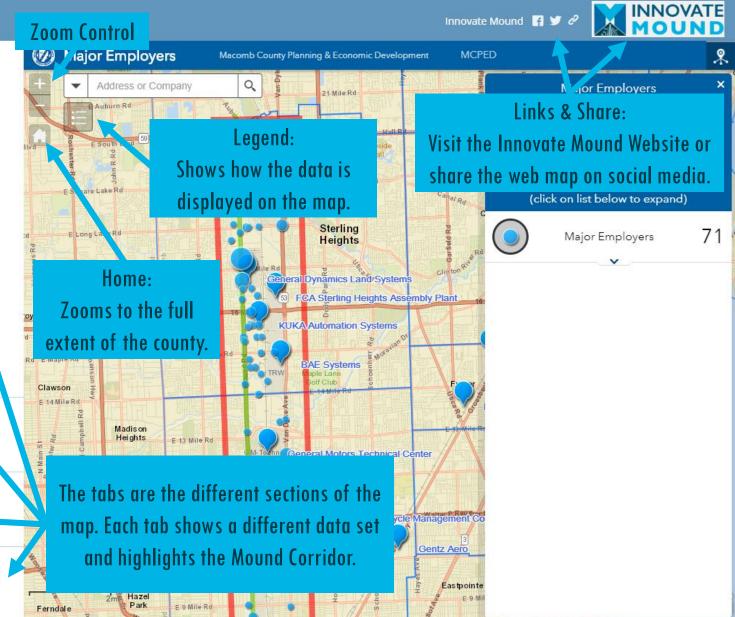

### LIST TOOL

### **BASIC FEATURES OVERVIEW**

Major Employers

This map highlights major employers within and nearby the Mound Road Corridor.

This data is tracked through the <u>Macomb</u> <u>County Department of Planning & Economic</u> <u>Development's Economic Development</u> Services division.

#### Major Employers

This map highlights major employers within and nearby the Mound Road Corridor.

This data is tracked through the Macomb County Department of Planning & Economic Development's Economic Development Services division.