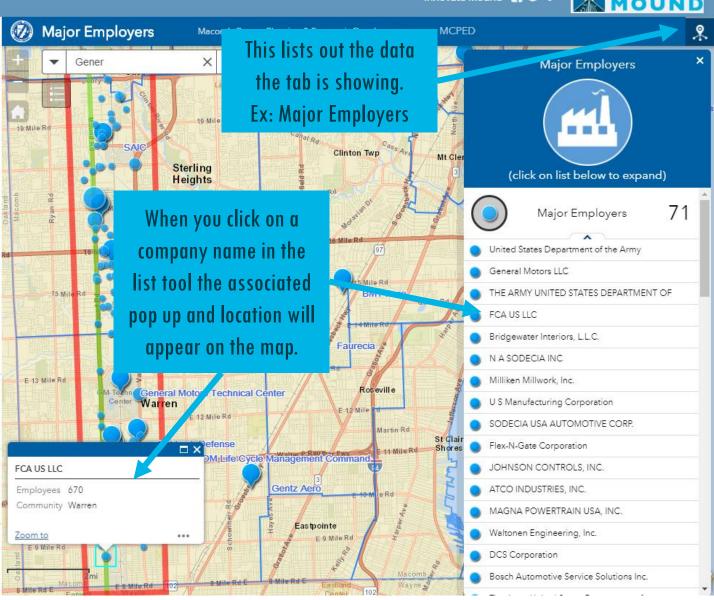

### LIST TOOL

### **BASIC FEATURES OVERVIEW**

Major Employers

This map highlights major employers within and nearby the Mound Road Corridor.

This data is tracked through the <u>Macomb</u> <u>County Department of Planning & Economic</u> <u>Development's Economic Development</u> Services division.

#### Major Employers

This map highlights major employers within and nearby the Mound Road Corridor.

This data is tracked through the Macomb County Department of Planning & Economic Development's Economic Development Services division.