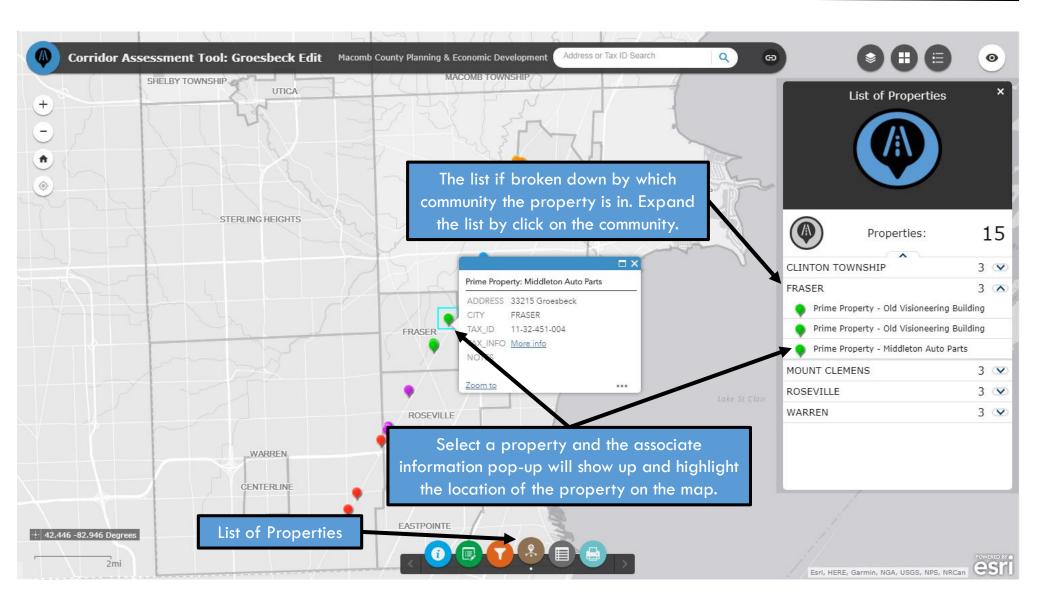

to the public.

COMMON RD

#### WEB MAPS

- Groesbeck Public = Web map of community submitted data from the private edit web application for the public.
  - URL: GIS.MacombGov.Org/Go/Groesbeck
- Groesbeck Edits = Web application that only the local communities can access, to update and edit property information.
  - URL: GIS.MacombGov.Org/Go/Groesbeck\_Edit

#### LOGIN INFORMATION

- <u>Username</u>: MUN\_edit1 <u>Password</u>: MUN\_edit7
  - Username that will be used for communities to access and edit information via Macomb County's GIS portal

WFILINGTON

- Group: MUN\_primeproperties
- $\cdot$  Login to GIS Portal ightarrow Top right menu select "Groups" ightarrow MUN\_primeproperties ightarrow Web maps & apps

### **BASIC FEATURES**





#### LAYER LIST





### LIST OF PROPERTIES





## FILTER THE DATA





## FILTER THE DATA





## **EXPORT THE DATA**





11 features 0 selected

### EDIT EXISTING PROPERTIES





### EDIT EXISTING PROPERTIES



| Corridor Assessment Tool: G          | Groesbeck Edit Macomb County Plan | ning & Economic Dev | Groesbeck_Edits |                               |                                            |                                                                  |
|--------------------------------------|-----------------------------------|---------------------|-----------------|-------------------------------|--------------------------------------------|------------------------------------------------------------------|
|                                      |                                   |                     | NAME