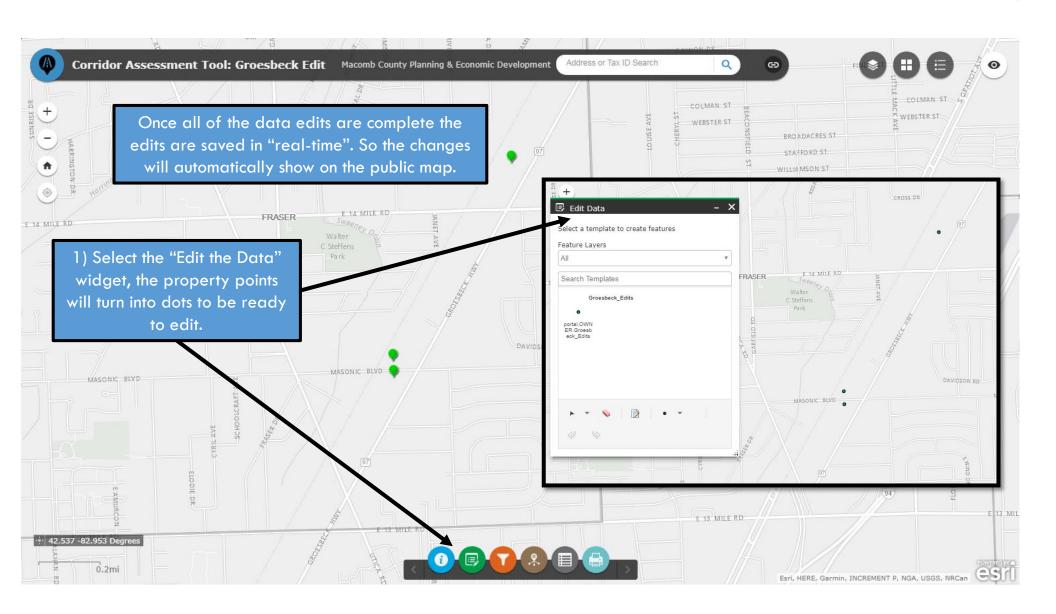

### EDIT EXISTING PROPERTIES

### EDIT EXISTING PROPERTIES

| Corridor Assessment Tool: G          | Groesbeck Edit Macomb County Plan | ning & Economic Dev | Groesbeck_Edits |                               |                                            |                                                                  |
|--------------------------------------|-----------------------------------|---------------------|-----------------|-------------------------------|--------------------------------------------|------------------------------------------------------------------|
|                                      |                                   |                     | NAME            | Middleton Auto Parts          |                                            | COLMAN ST G                                                      |
| Edit Data –                          | ×                                 | CROSS DR            | ADDRESS         | 33215 Groesbeck               |                                            | * WEBSTER ST                                                     |
| Ey Luc Dut                           |                                   |                     | CITY            | FRASER                        | -                                          |                                                                  |
| Select a template to create features |                                   |                     |                 | Prime Property                | ÷                                          |                                                                  |
| Feature Layers                       |                                   | 1                   | -               |                               |                                            |                                                                  |
|                                      | E 14 MILE RD                      |                     | TAX_ID          | 11-32-451-004                 |                                            |                                                                  |
| Search Templates                     | FRASER                            | JANET               | TAX_INFO        | https://accessmygov.com/SiteS | https://accessmygov.com/SiteSearch/SiteSea |                                                                  |
| Groesbeck_Edits                      | C Steffens                        | AVE                 | NOTES           | Veropment Charless of takte   | - Oculon                                   |                                                                  |
| portal.OW<br>NER.Groes               |                                   |                     |                 | CITY                          | FRASER                                     | ▼                                                                |
| beck_Edits                           |                                   |                     |                 | PROPERTY_TYPE                 | Prime Property                             | -                                                                |
|                                      | 2) Select which                   |                     |                 | TAX_ID                        | 11-32-451-004                              |                                                                  |
|                                      | Change the info                   |                     |                 | TAX INFO                      | https://accessmyg                          | ov.com/SiteSearch/SiteSea                                        |
|                                      |                                   | nk is trom th       | e parcel layer. | NOTES                         |                                            |                                                                  |
|                                      | MASCHIC - 500                     |                     | st duity &      |                               |                                            | Delete Close                                                     |
| ↔ 42.544 -82.953 Degrees             | E TO MILE RO                      |                     |                 | the bottom which              | will save yo                               | ither hit "Close" at<br>our edits or "Delete"<br>nt from the map |
| 2 0.2mi                              |                                   |                     |                 |                               | Esri, HERE, Garmin, INC                    | REMENT P, NGA, USGS, NRCan                                       |