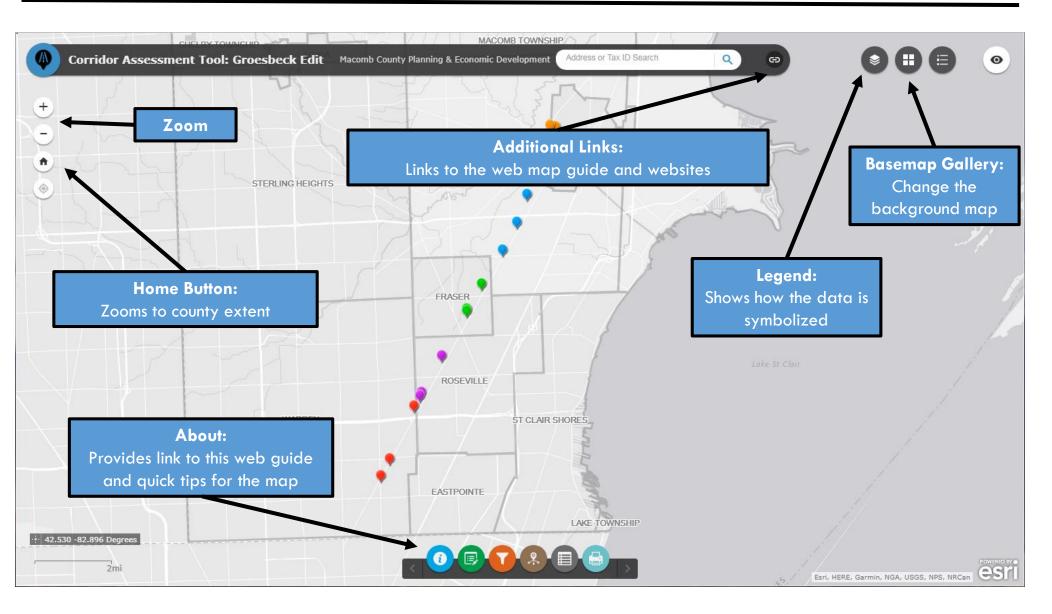

s, and applications about Macomb County for free to the public.

COMMON RD

#### WEB MAPS

- Groesbeck Public = Web map of community submitted data from the private edit web application for the public.
  - URL: GIS.MacombGov.Org/Go/Groesbeck
- Groesbeck Edits = Web application that only the local communities can access, to update and edit property information.
  - URL: GIS.MacombGov.Org/Go/Groesbeck\_Edit

#### LOGIN INFORMATION

- <u>Username</u>: MUN\_edit1 <u>Password</u>: MUN\_edit7
  - Username that will be used for communities to access and edit information via Macomb County's GIS portal

WFILINGTON

- Group: MUN\_primeproperties
- $\cdot$  Login to GIS Portal ightarrow Top right menu select "Groups" ightarrow MUN\_primeproperties ightarrow Web maps & apps

### **BASIC FEATURES**





#### LAYER LIST





### LIST OF PROPERTIES





## FILTER THE DATA





## FILTER THE DATA





## **EXPORT THE DATA**





11 features 0 selected

### EDIT EXISTING PROPERTIES





### EDIT EXISTING PROPERTIES



| Corridor Assessment Tool: G          | Groesbeck Edit Macomb County Plan | ning & Economic Dev | Groesbeck_Edits |                               |                                            |                                                                  |
|--------------------------------------|-----------------------------------|---------------------|-----------------|-------------------------------|--------------------------------------------|------------------------------------------------------------------|
|                                      |