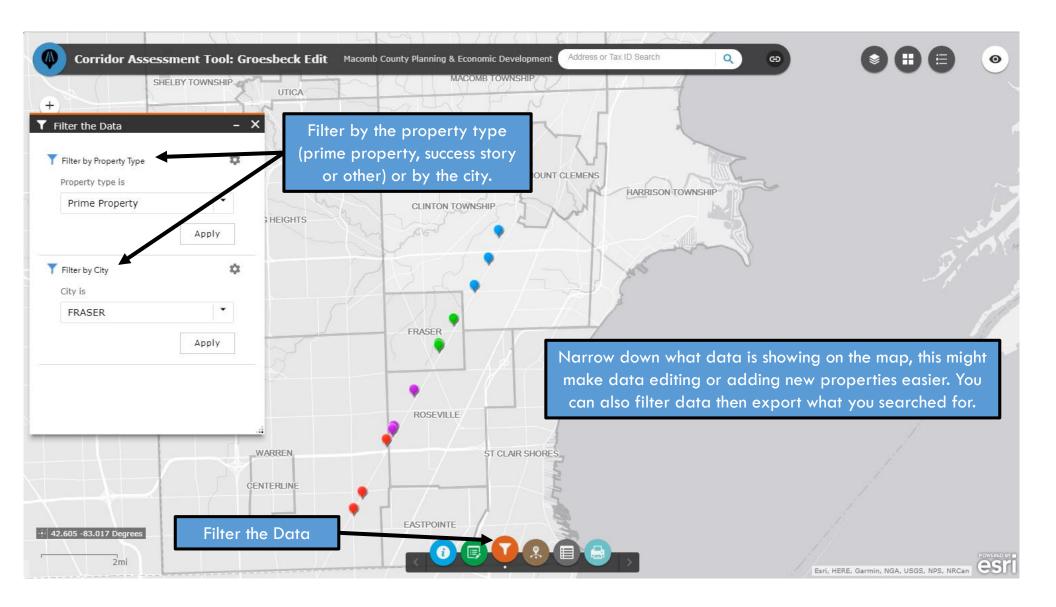

## FILTER THE DATA

#### DATA

• Prime Properties = Sites that are available and ready for economic development and redevelopment.

EASTLAND ST

- Success Stories = Economic development projects that have had a successful and positive outcome.
- Parcels (available when zoomed in on map) = Shows property boundaries and provides a link to current tax information.