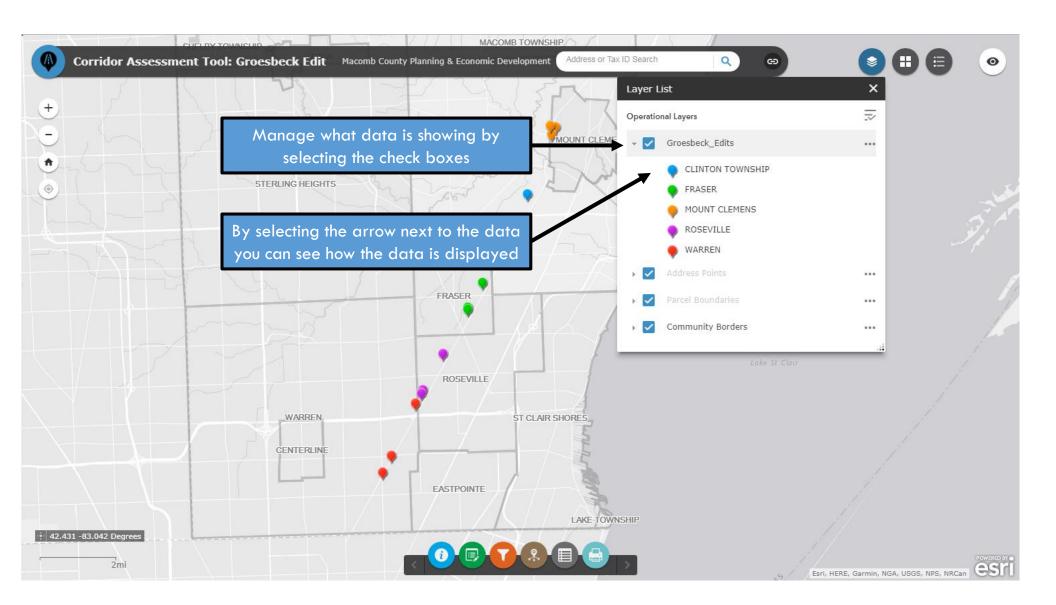

bout Macomb County for free to the public.

COMMON RD

#### WEB MAPS

- Groesbeck Public = Web map of community submitted data from the private edit web application for the public.
  - URL: GIS.MacombGov.Org/Go/Groesbeck
- Groesbeck Edits = Web application that only the local communities can access, to update and edit property information.
  - URL: GIS.MacombGov.Org/Go/Groesbeck\_Edit

#### LOGIN INFORMATION

- <u>Username</u>: MUN\_edit1 <u>Password</u>: MUN\_edit7
  - Username that will be used for communities to access and edit information via Macomb County's GIS portal

WFILINGTON

- Group: MUN\_primeproperties
- $\cdot$  Login to GIS Portal ightarrow Top right menu select "Groups" ightarrow MUN\_primeproperties ightarrow Web maps & apps

### **BASIC FEATURES**





#### LAYER LIST





### LIST OF PROPERTIES





## FILTER THE DATA





## FILTER THE DATA





## **EXPORT THE DATA**





11 features 0 selected

### EDIT EXISTING PROPERTIES





### EDIT EXISTING PROPERTIES



| Corridor Assessment Tool: G          | Groesbeck Edit Macomb County Plan | ning & Economic Dev | Groesbeck_Edits |                               |                                            |                                                                  |
|--------------------------------------|-----------------------------------|---------------------|-----------------|-------------------------------|--------------------------------------------|------------------------------------------------------------------|
|                                      |                                   |