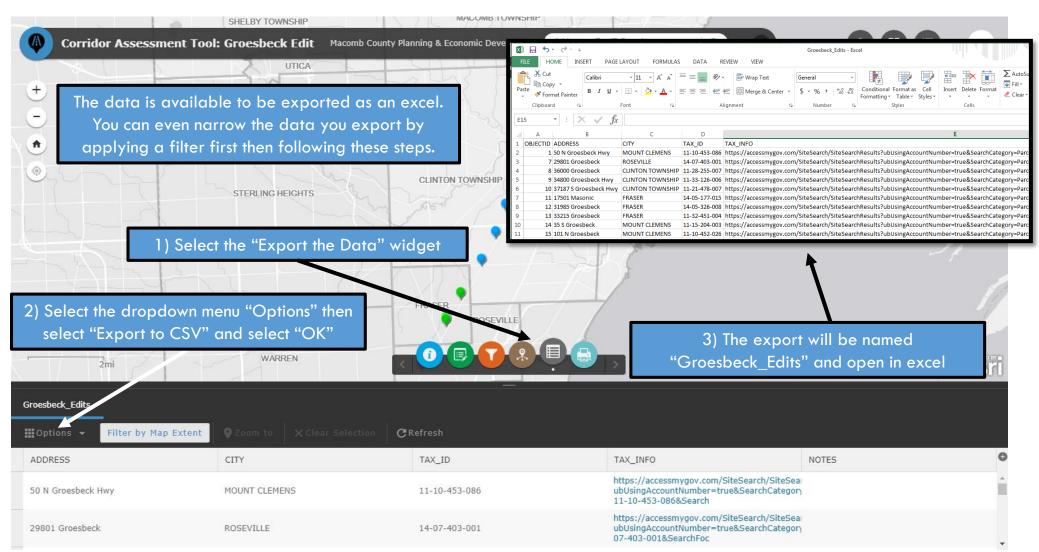

mmunity submitted data from the private edit web application for the public.
  - URL: GIS.MacombGov.Org/Go/Groesbeck
- Groesbeck Edits = Web application that only the local communities can access, to update and edit property information.
  - URL: GIS.MacombGov.Org/Go/Groesbeck\_Edit

#### LOGIN INFORMATION

- <u>Username</u>: MUN\_edit1 <u>Password</u>: MUN\_edit7
  - Username that will be used for communities to access and edit information via Macomb County's GIS portal

WFILINGTON

- Group: MUN\_primeproperties
- $\cdot$  Login to GIS Portal ightarrow Top right menu select "Groups" ightarrow MUN\_primeproperties ightarrow Web maps & apps

### **BASIC FEATURES**





#### LAYER LIST





### LIST OF PROPERTIES





## FILTER THE DATA





## FILTER THE DATA





## **EXPORT THE DATA**





11 features 0 selected

### EDIT EXISTING PROPERTIES





### EDIT EXISTING PROPERTIES



| Corridor Assessment Tool: G          | Groesbeck Edit Macomb County Plan | ning & Economic Dev | Groesbeck_Edits |                               |                                            |                                                                  |
|--------------------------------------|-----------------------------------|---------------------|-----------------|-------------------------------|--------------------------------------------|------------------------------------------------------------------|
|                                      |                                   |                     | NAME            | Middleton Auto Parts          |