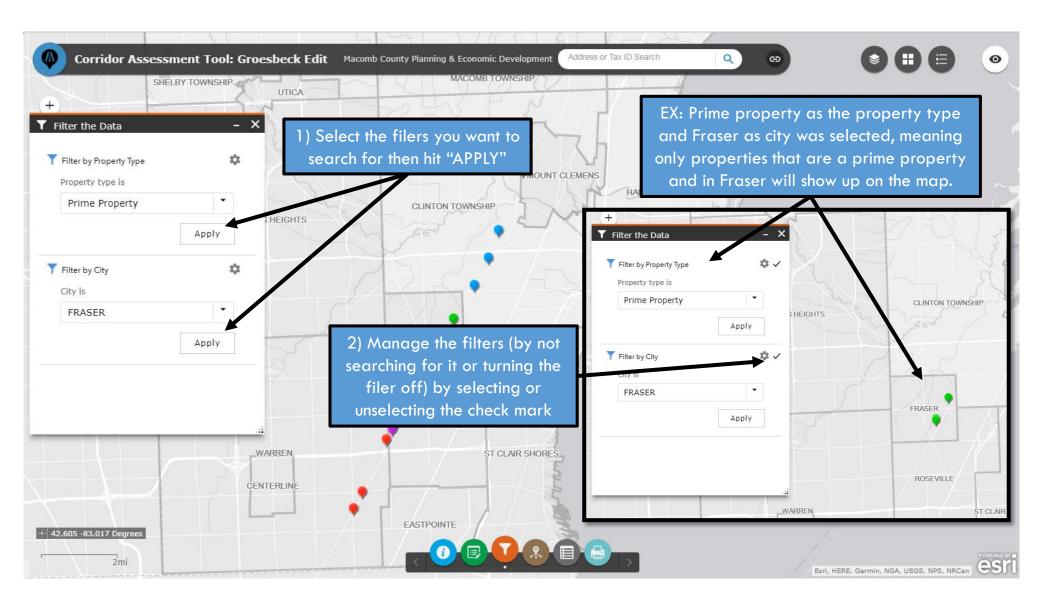

sbeck Public = Web map of community submitted data from the private edit web application for the public.
  - URL: GIS.MacombGov.Org/Go/Groesbeck
- Groesbeck Edits = Web application that only the local communities can access, to update and edit property information.
  - URL: GIS.MacombGov.Org/Go/Groesbeck\_Edit

#### LOGIN INFORMATION

- <u>Username</u>: MUN\_edit1 <u>Password</u>: MUN\_edit7
  - Username that will be used for communities to access and edit information via Macomb County's GIS portal

WFILINGTON

- Group: MUN\_primeproperties
- $\cdot$  Login to GIS Portal ightarrow Top right menu select "Groups" ightarrow MUN\_primeproperties ightarrow Web maps & apps

### **BASIC FEATURES**





#### LAYER LIST





### LIST OF PROPERTIES





## FILTER THE DATA





## FILTER THE DATA





## **EXPORT THE DATA**





11 features 0 selected

### EDIT EXISTING PROPERTIES





### EDIT EXISTING PROPERTIES



| Corridor Assessment Tool: G          | Groesbeck Edit Macomb County Plan | ning & Economic Dev | Groesbeck_Edits |                               |                                            |                                                                  |
|--------------------------------------|-----------------------------------|---------------------|-----------------|-------------------------------|--------------------------------------------|------------------------------------------------------------------|
|                                      |                                   |                     | NAME            | Middleton Auto Parts          |