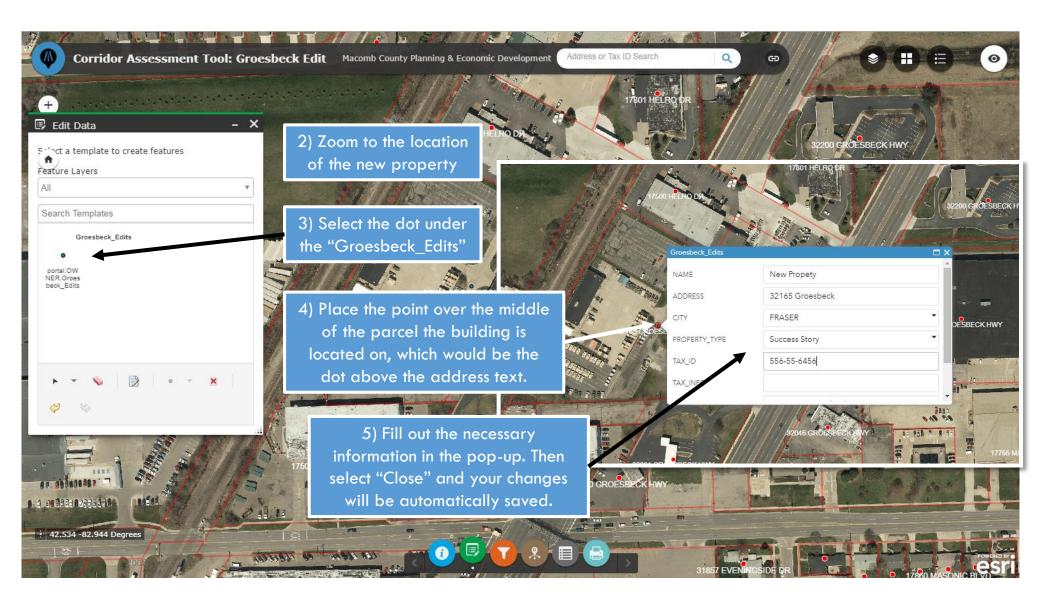

C - 500                     |                     | st duity &      |                               |                                            | Delete Close                                                     |
| ↔ 42.544 -82.953 Degrees             | E TO MILE RO                      |                     |                 | the bottom which              | will save yo                               | ither hit "Close" at<br>our edits or "Delete"<br>nt from the map |
| 2 0.2mi                              |                                   |                     |                 |                               | Esri, HERE, Garmin, INC                    | REMENT P, NGA, USGS, NRCan                                       |

### **ADD NEW PROPERTIES**





#### **ADD NEW PROPERTIES**





#### **PRINT THE MAP**