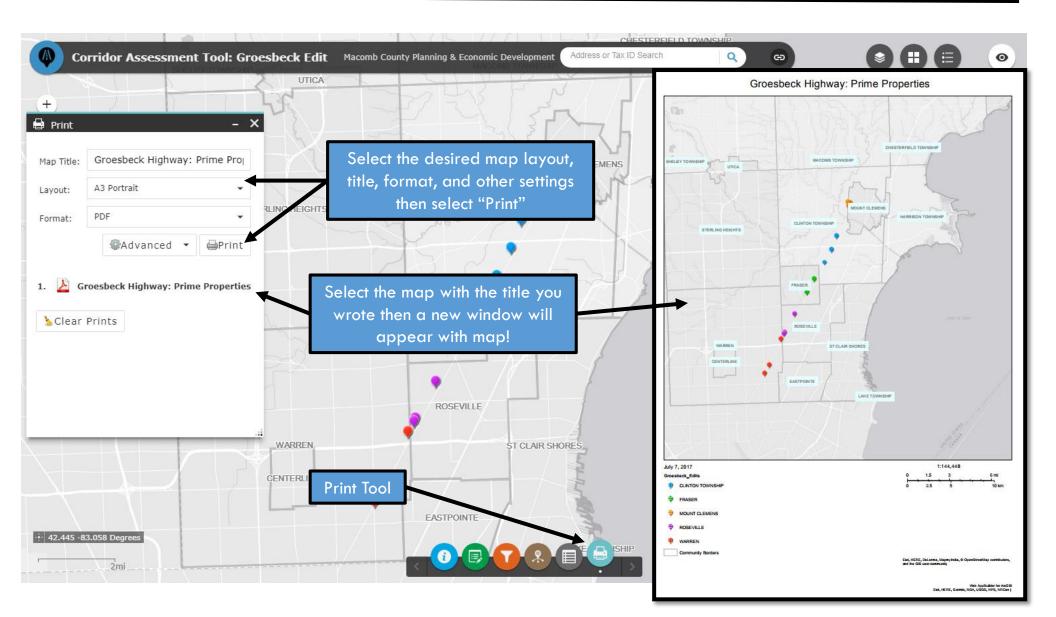

|                     | st duity &      |                               |                                            | Delete Close                                                     |
| ↔ 42.544 -82.953 Degrees             | E TO MILE RO                      |                     |                 | the bottom which              | will save yo                               | ither hit "Close" at<br>our edits or "Delete"<br>nt from the map |
| 2 0.2mi                              |                                   |                     |                 |                               | Esri, HERE, Garmin, INC                    | REMENT P, NGA, USGS, NRCan                                       |

### **ADD NEW PROPERTIES**





#### **ADD NEW PROPERTIES**





#### **PRINT THE MAP**